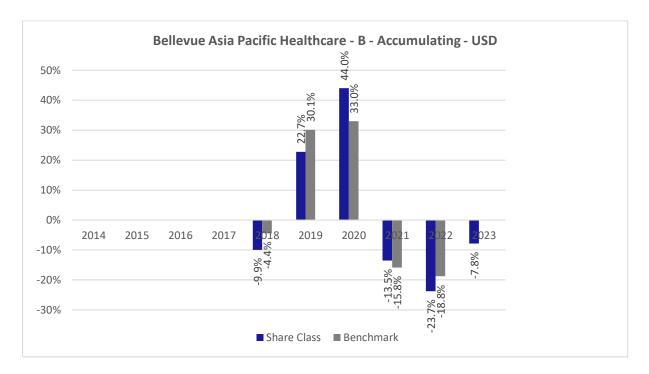

## Bellevue Asia Pacific Healthcare - B - Accumulating - USD (LU1587984847)

This document was published on 03-01-2024

Past performance is not a reliable indicator of future performance. Markets could develop very differently in the future. It can help you to assess how the fund has been managed in the past.

This chart shows the fund's performance as the percentage loss or gain per years over the last 6 years against its benchmark. It can help you to assess how the fund has been managed in the past and compare it to its benchmark.

Performance is shown after deduction of ongoing charges. Any entry or exit charges are excluded from the calculation.

The sub-fund was launched on April 28, 2017. This share class was launched on April 28, 2017.

The base currency of the sub-fund is USD. Past performance has been calculated in USD.

The calculation of past performance takes into account all charges and fees, except for taxes and entry and exit charges which cannot be attributed to the fund.