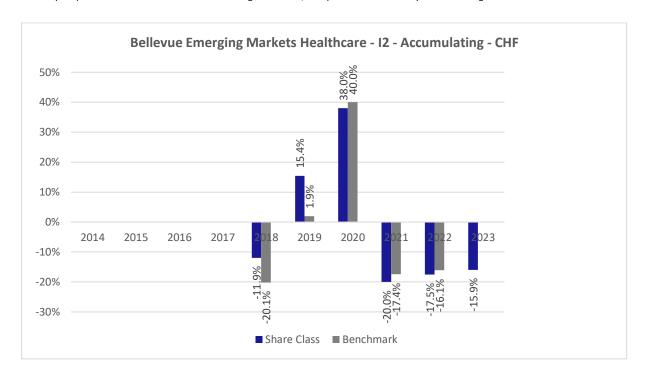

## Bellevue Emerging Markets Healthcare - I2 - Accumulating - CHF (LU1585228619)

This document was published on 03-01-2024

Past performance is not a reliable indicator of future performance. Markets could develop very differently in the future. It can help you to assess how the fund has been managed in the past.

This chart shows the fund's performance as the percentage loss or gain per years over the last 6 years against its benchmark. It can help you to assess how the fund has been managed in the past and compare it to its benchmark.

Performance is shown after deduction of ongoing charges. Any entry or exit charges are excluded from the calculation.

The sub-fund was launched on May 31, 2017. This share class was launched on May 31, 2017.

The base currency of the sub-fund is USD. Past performance has been calculated in CHF.

The calculation of past performance takes into account all charges and fees, except for taxes and entry and exit charges which cannot be attributed to the fund.