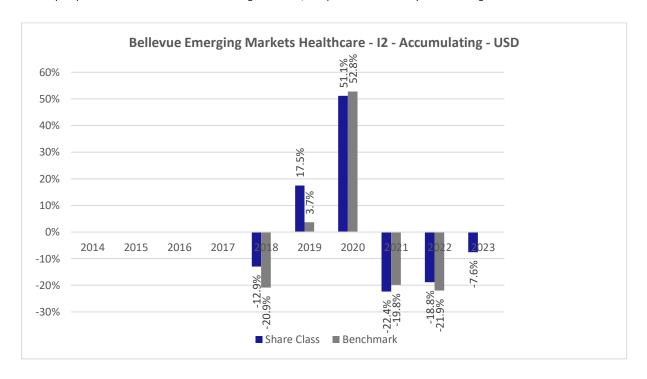

This chart shows the fund's performance as the percentage loss or gain per years over the last 6 years against its benchmark. It can help you to assess how the fund has been managed in the past and compare it to its benchmark.

Performance is shown after deduction of ongoing charges. Any entry or exit charges are excluded from the calculation.

The sub-fund was launched on May 31, 2017. This share class was launched on May 31, 2017.

The base currency of the sub-fund is USD. Past performance has been calculated in USD.

The calculation of past performance takes into account all charges and fees, except for taxes and entry and exit charges which cannot be attributed to the fund.