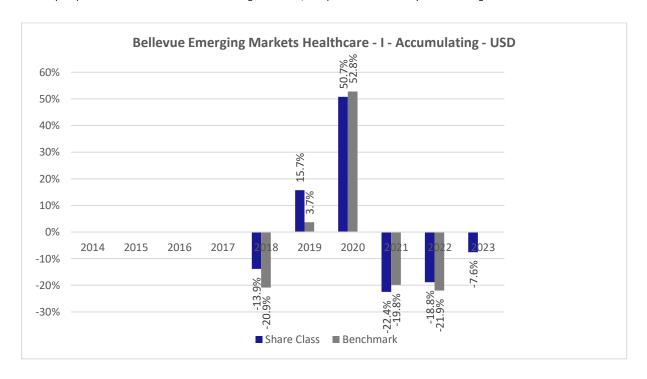

## **Past Performance chart**

## Bellevue Emerging Markets Healthcare - I - Accumulating - USD (LU1585228296)

This document was published on 03-01-2024

Past performance is not a reliable indicator of future performance. Markets could develop very differently in the future. It can help you to assess how the fund has been managed in the past.

This chart shows the fund's performance as the percentage loss or gain per years over the last 6 years against its benchmark. It can help you to assess how the fund has been managed in the past and compare it to its benchmark.

Performance is shown after deduction of ongoing charges. Any entry or exit charges are excluded from the calculation.

The sub-fund was launched on May 31, 2017. This share class was launched on May 31, 2017.

The base currency of the sub-fund is USD. Past performance has been calculated in USD.

The calculation of past performance takes into account all charges and fees, except for taxes and entry and exit charges which cannot be attributed to the fund.