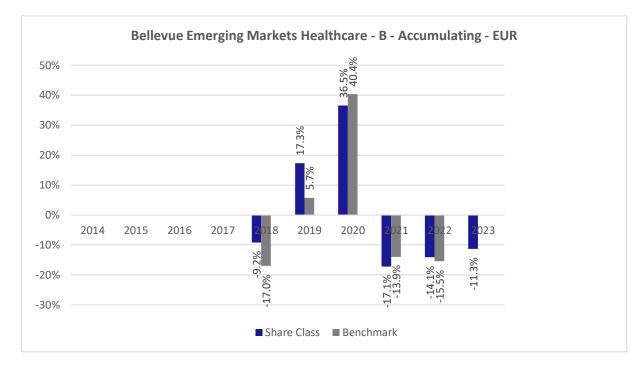

## **Past Performance chart**

## Bellevue Emerging Markets Healthcare - B - Accumulating - EUR (LU1585229187)

This document was published on 03-01-2024

Past performance is not a reliable indicator of future performance. Markets could develop very differently in the future. It can help you to assess how the fund has been managed in the past.

This chart shows the fund's performance as the percentage loss or gain per years over the last 6 years against its benchmark. It can help you to assess how the fund has been managed in the past and compare it to its benchmark.

Performance is shown after deduction of ongoing charges. Any entry or exit charges are excluded from the calculation.

The sub-fund was launched on May 31, 2017. This share class was launched on May 31, 2017.

The base currency of the sub-fund is USD. Past performance has been calculated in EUR.

The calculation of past performance takes into account all charges and fees, except for taxes and entry and exit charges which cannot be attributed to the fund.