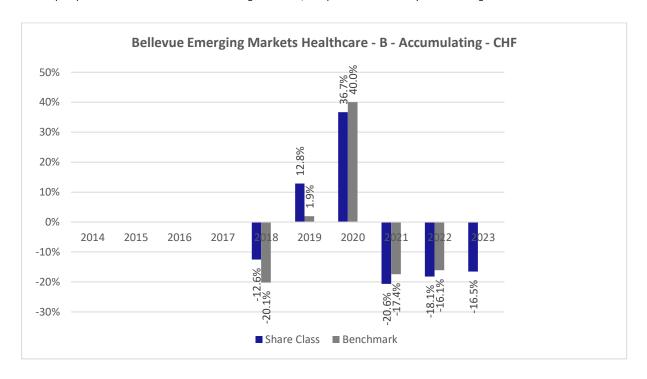

## Bellevue Emerging Markets Healthcare - B - Accumulating - CHF (LU1585228700)

This document was published on 03-01-2024

Past performance is not a reliable indicator of future performance. Markets could develop very differently in the future. It can help you to assess how the fund has been managed in the past.

This chart shows the fund's performance as the percentage loss or gain per years over the last 6 years against its benchmark. It can help you to assess how the fund has been managed in the past and compare it to its benchmark.

Performance is shown after deduction of ongoing charges. Any entry or exit charges are excluded from the calculation.

The sub-fund was launched on May 31, 2017. This share class was launched on May 31, 2017.

The base currency of the sub-fund is USD. Past performance has been calculated in CHF.

The calculation of past performance takes into account all charges and fees, except for taxes and entry and exit charges which cannot be attributed to the fund.