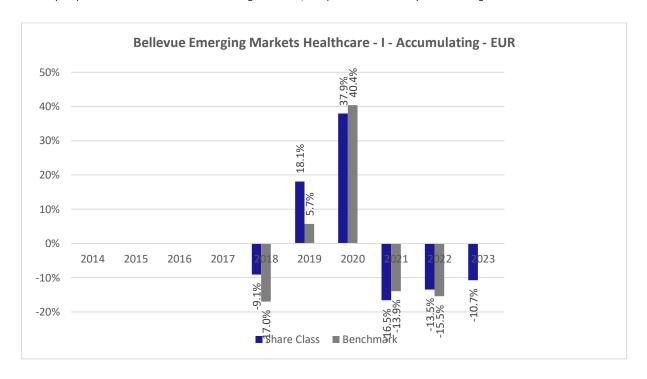

## Bellevue Emerging Markets Healthcare - I - Accumulating - EUR (LU1585228882)

This document was published on 03-01-2024

Past performance is not a reliable indicator of future performance. Markets could develop very differently in the future. It can help you to assess how the fund has been managed in the past.

This chart shows the fund's performance as the percentage loss or gain per years over the last 6 years against its benchmark. It can help you to assess how the fund has been managed in the past and compare it to its benchmark.

Performance is shown after deduction of ongoing charges. Any entry or exit charges are excluded from the calculation.

The sub-fund was launched on May 31, 2017. This share class was launched on May 31, 2017.

The base currency of the sub-fund is USD. Past performance has been calculated in EUR.

The calculation of past performance takes into account all charges and fees, except for taxes and entry and exit charges which cannot be attributed to the fund.