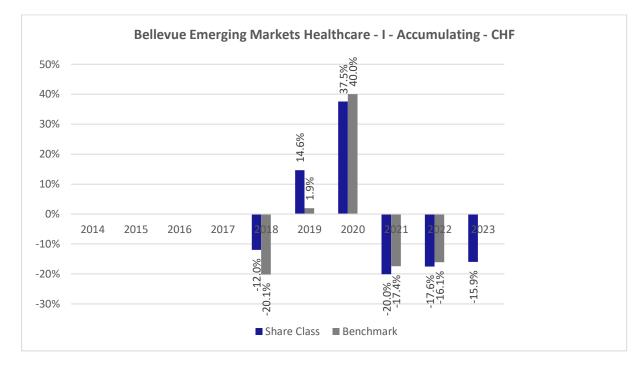

## **Past Performance chart**

## Bellevue Emerging Markets Healthcare - I - Accumulating - CHF (LU1585228536)

This document was published on 03-01-2024

Past performance is not a reliable indicator of future performance. Markets could develop very differently in the future. It can help you to assess how the fund has been managed in the past.

This chart shows the fund's performance as the percentage loss or gain per years over the last 6 years against its benchmark. It can help you to assess how the fund has been managed in the past and compare it to its benchmark.

Performance is shown after deduction of ongoing charges. Any entry or exit charges are excluded from the calculation.

The sub-fund was launched on May 31, 2017. This share class was launched on May 31, 2017.

The base currency of the sub-fund is USD. Past performance has been calculated in CHF.

The calculation of past performance takes into account all charges and fees, except for taxes and entry and exit charges which cannot be attributed to the fund.