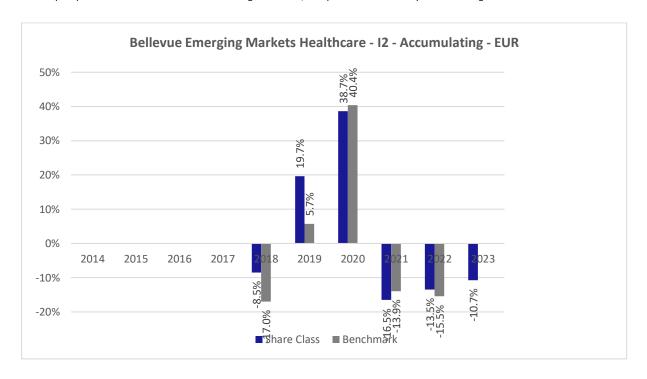

## Bellevue Emerging Markets Healthcare - I2 - Accumulating - EUR (LU1585229005)

This document was published on 03-01-2024

Past performance is not a reliable indicator of future performance. Markets could develop very differently in the future. It can help you to assess how the fund has been managed in the past.

This chart shows the fund's performance as the percentage loss or gain per years over the last 6 years against its benchmark. It can help you to assess how the fund has been managed in the past and compare it to its benchmark.

Performance is shown after deduction of ongoing charges. Any entry or exit charges are excluded from the calculation.

The sub-fund was launched on May 31, 2017. This share class was launched on May 31, 2017.

The base currency of the sub-fund is USD. Past performance has been calculated in EUR.

The calculation of past performance takes into account all charges and fees, except for taxes and entry and exit charges which cannot be attributed to the fund.