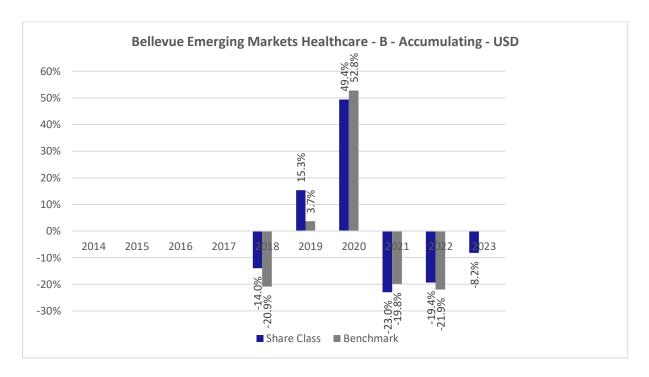

## **Past Performance chart**

## Bellevue Emerging Markets Healthcare - B - Accumulating - USD (LU1585228452)

This document was published on 03-01-2024

Past performance is not a reliable indicator of future performance. Markets could develop very differently in the future. It can help you to assess how the fund has been managed in the past.

This chart shows the fund's performance as the percentage loss or gain per years over the last 6 years against its benchmark. It can help you to assess how the fund has been managed in the past and compare it to its benchmark.

Performance is shown after deduction of ongoing charges. Any entry or exit charges are excluded from the calculation.

The sub-fund was launched on May 31, 2017. This share class was launched on May 31, 2017.

The base currency of the sub-fund is USD. Past performance has been calculated in USD.

The calculation of past performance takes into account all charges and fees, except for taxes and entry and exit charges which cannot be attributed to the fund.