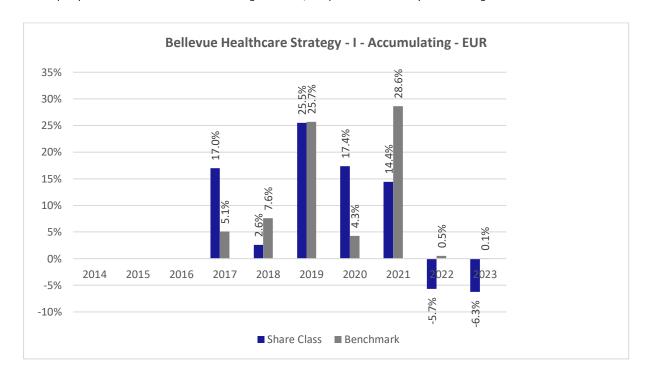

## **Past Performance chart**

## Bellevue Healthcare Strategy - I - Accumulating - EUR (LU1477743204)

This document was published on 03-01-2024

Past performance is not a reliable indicator of future performance. Markets could develop very differently in the future. It can help you to assess how the fund has been managed in the past.

This chart shows the fund's performance as the percentage loss or gain per years over the last 7 years against its benchmark. It can help you to assess how the fund has been managed in the past and compare it to its benchmark.

Performance is shown after deduction of ongoing charges. Any entry or exit charges are excluded from the calculation.

The sub-fund was launched on October 31, 2016. This share class was launched on October 31, 2016.

The base currency of the sub-fund is USD. Past performance has been calculated in EUR.

The calculation of past performance takes into account all charges and fees, except for taxes and entry and exit charges which cannot be attributed to the fund.