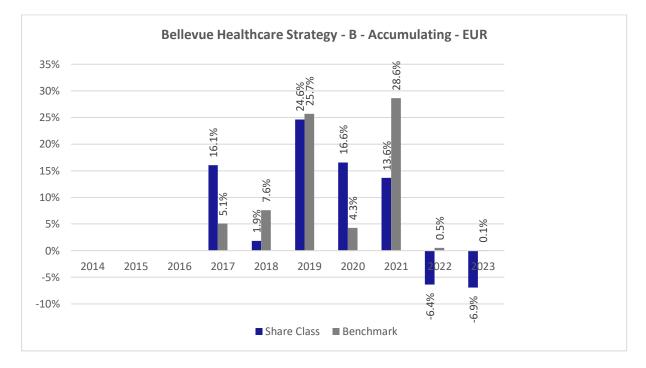

## **Past Performance chart**

## Bellevue Healthcare Strategy - B - Accumulating - EUR (LU1477743386)

This document was published on 03-01-2024

Past performance is not a reliable indicator of future performance. Markets could develop very differently in the future. It can help you to assess how the fund has been managed in the past.

This chart shows the fund's performance as the percentage loss or gain per years over the last 7 years against its benchmark. It can help you to assess how the fund has been managed in the past and compare it to its benchmark.

The base currency of the sub-fund is USD. Past performance has been calculated in EUR.

The calculation of past performance takes into account all charges and fees, except for taxes and entry and exit charges which cannot be attributed to the fund.