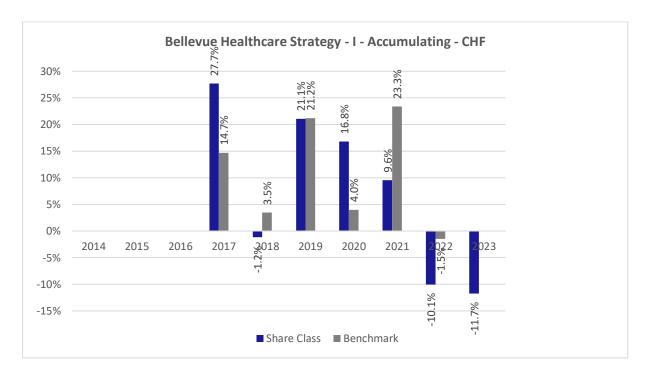

## **Past Performance chart**

## Bellevue Healthcare Strategy - I - Accumulating - CHF (LU1477743030)

This document was published on 03-01-2024

Past performance is not a reliable indicator of future performance. Markets could develop very differently in the future. It can help you to assess how the fund has been managed in the past.

This chart shows the fund's performance as the percentage loss or gain per years over the last 7 years against its benchmark. It can help you to assess how the fund has been managed in the past and compare it to its benchmark.

The base currency of the sub-fund is USD. Past performance has been calculated in CHF.

The calculation of past performance takes into account all charges and fees, except for taxes and entry and exit charges which cannot be attributed to the fund.