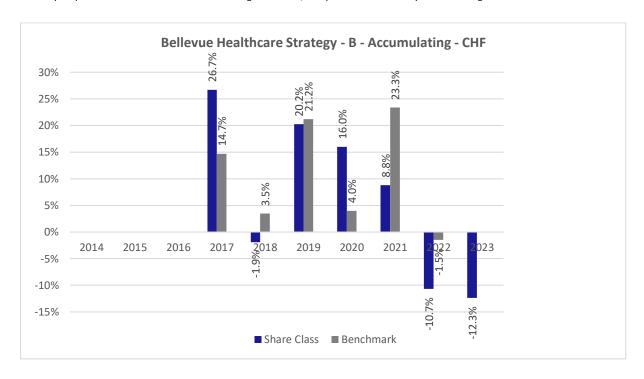

## **Past Performance chart**

## Bellevue Healthcare Strategy - B - Accumulating - CHF (LU1477743113)

This document was published on 03-01-2024

Past performance is not a reliable indicator of future performance. Markets could develop very differently in the future. It can help you to assess how the fund has been managed in the past.

This chart shows the fund's performance as the percentage loss or gain per years over the last 7 years against its benchmark. It can help you to assess how the fund has been managed in the past and compare it to its benchmark.

The base currency of the sub-fund is USD. Past performance has been calculated in CHF.

The calculation of past performance takes into account all charges and fees, except for taxes and entry and exit charges which cannot be attributed to the fund.