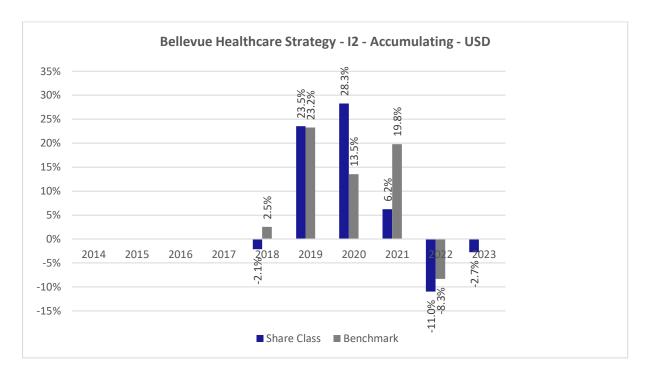

## **Past Performance chart**

## Bellevue Healthcare Strategy - I2 - Accumulating - USD (LU1587979177)

This document was published on 03-01-2024

Past performance is not a reliable indicator of future performance. Markets could develop very differently in the future. It can help you to assess how the fund has been managed in the past.

This chart shows the fund's performance as the percentage loss or gain per years over the last 6 years against its benchmark. It can help you to assess how the fund has been managed in the past and compare it to its benchmark.

Performance is shown after deduction of ongoing charges. Any entry or exit charges are excluded from the calculation.

The sub-fund was launched on October 31, 2016. This share class was launched on March 31, 2017.

The base currency of the sub-fund is USD. Past performance has been calculated in USD.

The calculation of past performance takes into account all charges and fees, except for taxes and entry and exit charges which cannot be attributed to the fund.