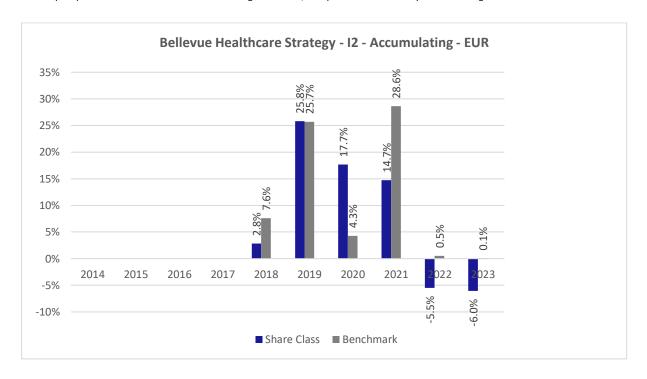

## **Past Performance chart**

## Bellevue Healthcare Strategy - I2 - Accumulating - EUR (LU1587979334)

This document was published on 03-01-2024

Past performance is not a reliable indicator of future performance. Markets could develop very differently in the future. It can help you to assess how the fund has been managed in the past.

This chart shows the fund's performance as the percentage loss or gain per years over the last 6 years against its benchmark. It can help you to assess how the fund has been managed in the past and compare it to its benchmark.