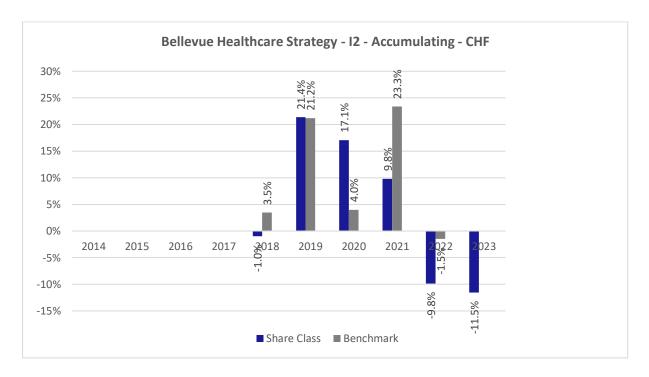

## **Past Performance chart**

## Bellevue Healthcare Strategy - I2 - Accumulating - CHF (LU1587979250)

This document was published on 03-01-2024

Past performance is not a reliable indicator of future performance. Markets could develop very differently in the future. It can help you to assess how the fund has been managed in the past.

This chart shows the fund's performance as the percentage loss or gain per years over the last 6 years against its benchmark. It can help you to assess how the fund has been managed in the past and compare it to its benchmark.

The base currency of the sub-fund is USD. Past performance has been calculated in CHF.

The calculation of past performance takes into account all charges and fees, except for taxes and entry and exit charges which cannot be attributed to the fund.