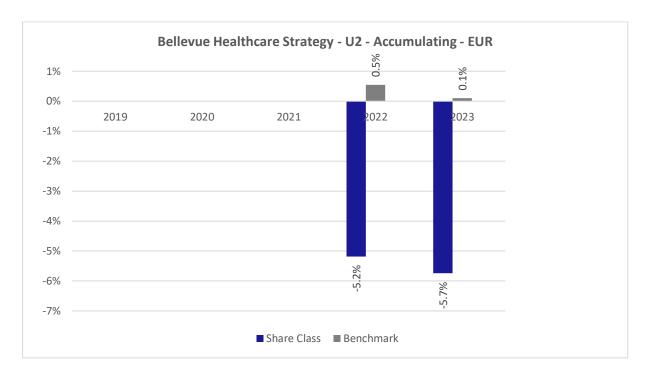

## Bellevue Healthcare Strategy - U2 - Accumulating - EUR (LU2334253387)

This document was published on 03-01-2024

Past performance is not a reliable indicator of future performance. Markets could develop very differently in the future. It can help you to assess how the fund has been managed in the past.

This chart shows the fund's performance as the percentage loss or gain per years over the last 2 years against its benchmark. It can help you to assess how the fund has been managed in the past and compare it to its benchmark.

The base currency of the sub-fund is USD. Past performance has been calculated in EUR.

The calculation of past performance takes into account all charges and fees, except for taxes and entry and exit charges which cannot be attributed to the fund.