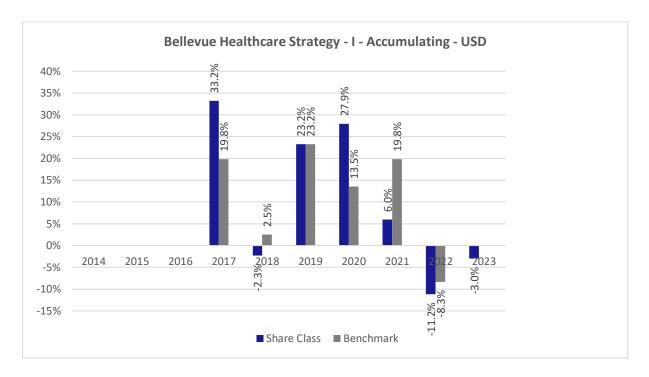

## **Past Performance chart**

## Bellevue Healthcare Strategy - I - Accumulating - USD (LU1477742818)

This document was published on 03-01-2024

Past performance is not a reliable indicator of future performance. Markets could develop very differently in the future. It can help you to assess how the fund has been managed in the past.

This chart shows the fund's performance as the percentage loss or gain per years over the last 7 years against its benchmark. It can help you to assess how the fund has been managed in the past and compare it to its benchmark.

Performance is shown after deduction of ongoing charges. Any entry or exit charges are excluded from the calculation.

The sub-fund was launched on October 31, 2016. This share class was launched on October 31, 2016.

The base currency of the sub-fund is USD. Past performance has been calculated in USD.

The calculation of past performance takes into account all charges and fees, except for taxes and entry and exit charges which cannot be attributed to the fund.