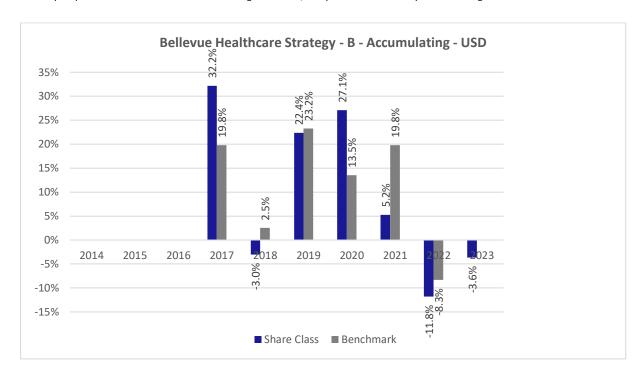

## **Past Performance chart**

## Bellevue Healthcare Strategy - B - Accumulating - USD (LU1477742909)

This document was published on 03-01-2024

Past performance is not a reliable indicator of future performance. Markets could develop very differently in the future. It can help you to assess how the fund has been managed in the past.

This chart shows the fund's performance as the percentage loss or gain per years over the last 7 years against its benchmark. It can help you to assess how the fund has been managed in the past and compare it to its benchmark.

The base currency of the sub-fund is USD. Past performance has been calculated in USD.

The calculation of past performance takes into account all charges and fees, except for taxes and entry and exit charges which cannot be attributed to the fund.