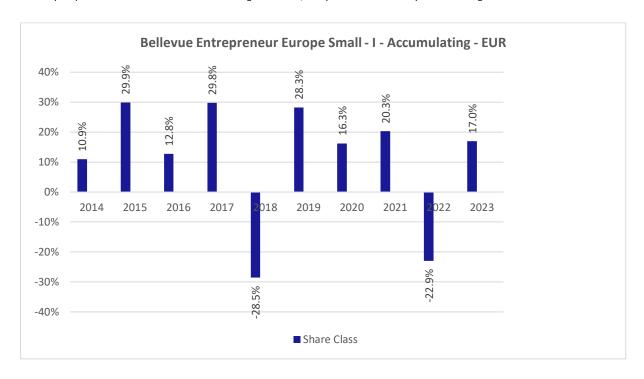

## **Past Performance chart**

## Bellevue Entrepreneur Europe Small - I - Accumulating - EUR (LU0631859062)

This document was published on 03-01-2024

Past performance is not a reliable indicator of future performance. Markets could develop very differently in the future. It can help you to assess how the fund has been managed in the past.

This chart shows the fund's performance as the percentage loss or gain per years over the last 10 years .

Performance is shown after deduction of ongoing charges. Any entry or exit charges are excluded from the calculation.

The sub-fund was launched on June 30, 2011. This share class was launched on June 30, 2011.

The base currency of the sub-fund is EUR. Past performance has been calculated in EUR.

The calculation of past performance takes into account all charges and fees, except for taxes and entry and exit charges which cannot be attributed to the fund.