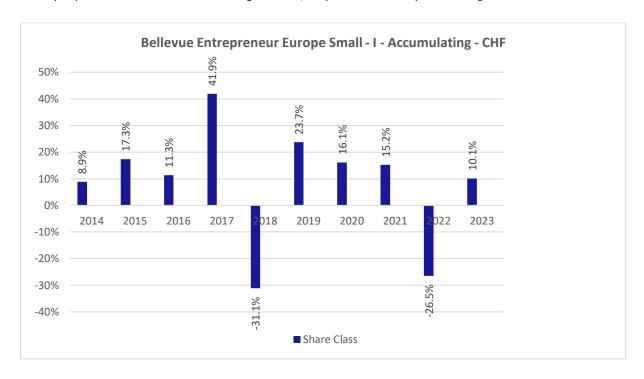

## **Past Performance chart**

## Bellevue Entrepreneur Europe Small - I - Accumulating - CHF (LU0631859575)

This document was published on 03-01-2024

Past performance is not a reliable indicator of future performance. Markets could develop very differently in the future. It can help you to assess how the fund has been managed in the past.

This chart shows the fund's performance as the percentage loss or gain per years over the last 10 years .

Performance is shown after deduction of ongoing charges. Any entry or exit charges are excluded from the calculation.

The sub-fund was launched on June 30, 2011. This share class was launched on June 30, 2011.

The base currency of the sub-fund is EUR. Past performance has been calculated in CHF.

The calculation of past performance takes into account all charges and fees, except for taxes and entry and exit charges which cannot be attributed to the fund.