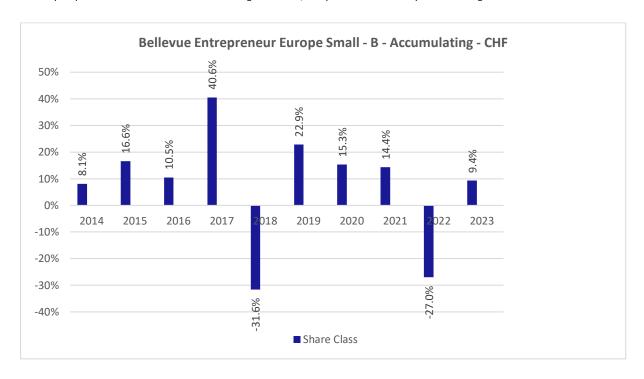

## **Past Performance chart**

## Bellevue Entrepreneur Europe Small - B - Accumulating - CHF (LU0631859732)

This document was published on 03-01-2024

Past performance is not a reliable indicator of future performance. Markets could develop very differently in the future. It can help you to assess how the fund has been managed in the past.

This chart shows the fund's performance as the percentage loss or gain per years over the last 10 years .

Performance is shown after deduction of ongoing charges. Any entry or exit charges are excluded from the calculation.

The sub-fund was launched on June 30, 2011. This share class was launched on June 30, 2011.

The base currency of the sub-fund is EUR. Past performance has been calculated in CHF.

The calculation of past performance takes into account all charges and fees, except for taxes and entry and exit charges which cannot be attributed to the fund.