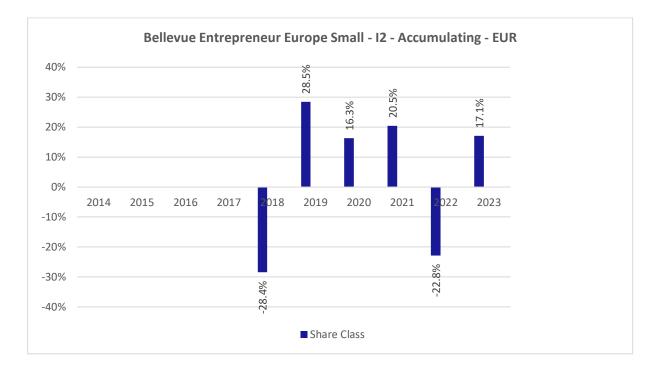

## **Past Performance chart**

## Bellevue Entrepreneur Europe Small - I2 - Accumulating - EUR (LU1725388190)

This document was published on 03-01-2024

Past performance is not a reliable indicator of future performance. Markets could develop very differently in the future. It can help you to assess how the fund has been managed in the past.

This chart shows the fund's performance as the percentage loss or gain per years over the last 6 years .

Performance is shown after deduction of ongoing charges. Any entry or exit charges are excluded from the calculation.

The sub-fund was launched on June 30, 2011. This share class was launched on November 30, 2017.

The base currency of the sub-fund is EUR. Past performance has been calculated in EUR.

The calculation of past performance takes into account all charges and fees, except for taxes and entry and exit charges which cannot be attributed to the fund.