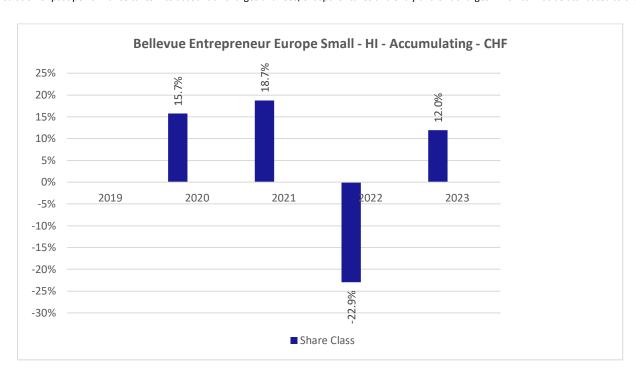

## **Past Performance chart**

## Bellevue Entrepreneur Europe Small - HI - Accumulating - CHF (LU1986980750)

This document was published on 03-01-2024

Past performance is not a reliable indicator of future performance. Markets could develop very differently in the future. It can help you to assess how the fund has been managed in the past.

This chart shows the fund's performance as the percentage loss or gain per years over the last 4 years .

Performance is shown after deduction of ongoing charges. Any entry or exit charges are excluded from the calculation.

The sub-fund was launched on June 30, 2011. This share class was launched on April 23, 2019.

The base currency of the sub-fund is EUR. Past performance has been calculated in CHF.

The calculation of past performance takes into account all charges and fees, except for taxes and entry and exit charges which cannot be attributed to the fund.