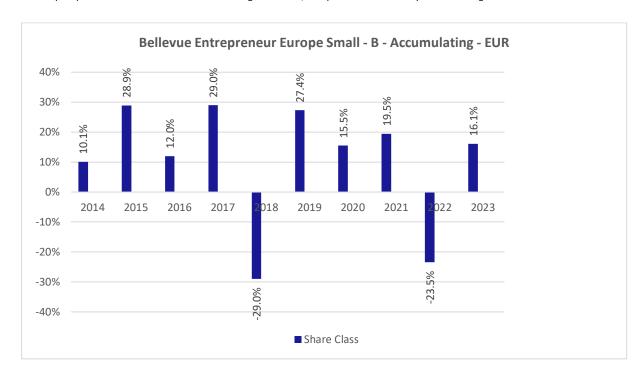

## **Past Performance chart**

## Bellevue Entrepreneur Europe Small - B - Accumulating - EUR (LU0631859229)

This document was published on 03-01-2024

Past performance is not a reliable indicator of future performance. Markets could develop very differently in the future. It can help you to assess how the fund has been managed in the past.

This chart shows the fund's performance as the percentage loss or gain per years over the last 10 years .

Performance is shown after deduction of ongoing charges. Any entry or exit charges are excluded from the calculation.

The sub-fund was launched on June 30, 2011. This share class was launched on June 30, 2011.

The base currency of the sub-fund is EUR. Past performance has been calculated in EUR.

The calculation of past performance takes into account all charges and fees, except for taxes and entry and exit charges which cannot be attributed to the fund.