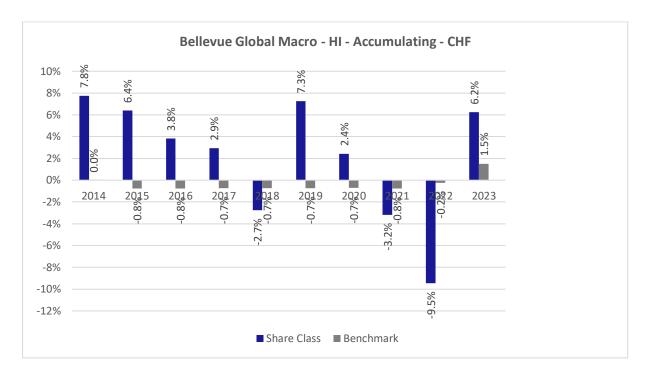

## **Past Performance chart**

This chart shows the fund's performance as the percentage loss or gain per years over the last 10 years against its benchmark. It can help you to assess how the fund has been managed in the past and compare it to its benchmark.