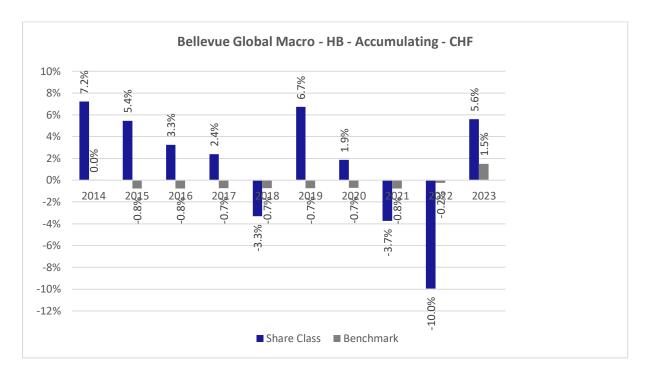

## **Past Performance chart**

## Bellevue Global Macro - HB - Accumulating - CHF (LU0513479864)

This document was published on 03-01-2024

Past performance is not a reliable indicator of future performance. Markets could develop very differently in the future. It can help you to assess how the fund has been managed in the past.

This chart shows the fund's performance as the percentage loss or gain per years over the last 10 years against its benchmark. It can help you to assess how the fund has been managed in the past and compare it to its benchmark.

Performance is shown after deduction of ongoing charges. Any entry or exit charges are excluded from the calculation.

The sub-fund was launched on March 31, 2010. This share class was launched on May 31, 2010.

The base currency of the sub-fund is EUR. Past performance has been calculated in CHF.

The calculation of past performance takes into account all charges and fees, except for taxes and entry and exit charges which cannot be attributed to the fund.