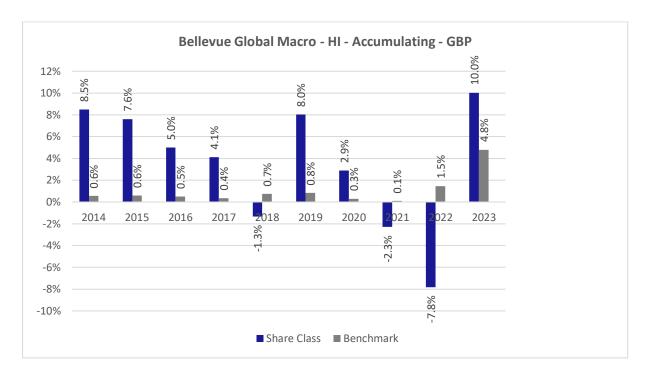

## **Past Performance chart**

## Bellevue Global Macro - HI - Accumulating - GBP (LU0767971616)

This document was published on 03-01-2024

Past performance is not a reliable indicator of future performance. Markets could develop very differently in the future. It can help you to assess how the fund has been managed in the past.

This chart shows the fund's performance as the percentage loss or gain per years over the last 10 years against its benchmark. It can help you to assess how the fund has been managed in the past and compare it to its benchmark.

Performance is shown after deduction of ongoing charges. Any entry or exit charges are excluded from the calculation.

The sub-fund was launched on March 31, 2010. This share class was launched on March 30, 2012.

The base currency of the sub-fund is EUR. Past performance has been calculated in GBP.

The calculation of past performance takes into account all charges and fees, except for taxes and entry and exit charges which cannot be attributed to the fund.