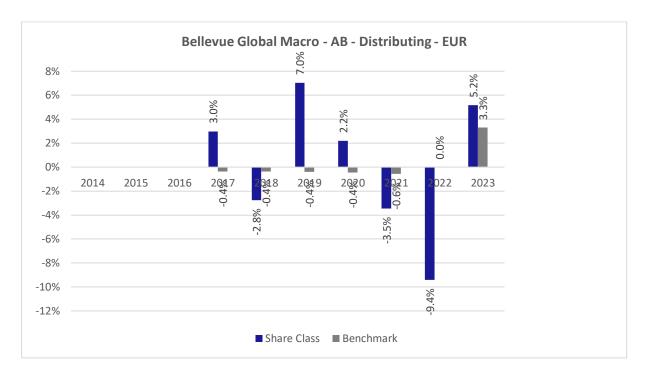

## **Past Performance chart**

## Bellevue Global Macro - AB - Distributing - EUR (LU1325892591)

This document was published on 03-01-2024

Past performance is not a reliable indicator of future performance. Markets could develop very differently in the future. It can help you to assess how the fund has been managed in the past.

This chart shows the fund's performance as the percentage loss or gain per years over the last 7 years against its benchmark. It can help you to assess how the fund has been managed in the past and compare it to its benchmark.

Performance is shown after deduction of ongoing charges. Any entry or exit charges are excluded from the calculation.

The sub-fund was launched on March 31, 2010. This share class was launched on March 31, 2016.

The base currency of the sub-fund is EUR. Past performance has been calculated in EUR.

The calculation of past performance takes into account all charges and fees, except for taxes and entry and exit charges which cannot be attributed to the fund.