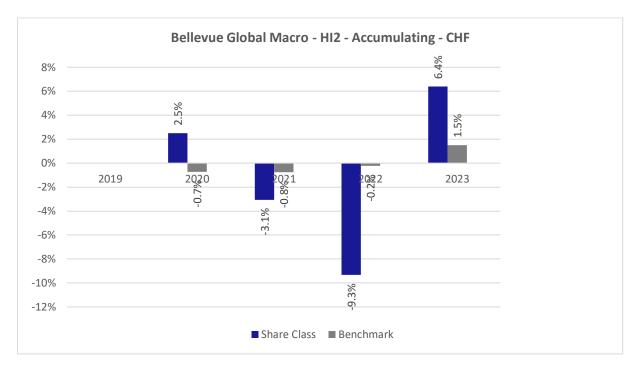

## **Past Performance chart**

**Bellevue Global Macro** 

A sub-fund of Bellevue Funds (Lux) Bellevue Global Macro - HI2 - Accumulating - CHF (LU1725388513)

This document was published on 03-01-2024

Past performance is not a reliable indicator of future performance. Markets could develop very differently in the future. It can help you to assess how the fund has been managed in the past.

This chart shows the fund's performance as the percentage loss or gain per years over the last 4 years against its benchmark. It can help you to assess how the fund has been managed in the past and compare it to its benchmark.

Performance is shown after deduction of ongoing charges. Any entry or exit charges are excluded from the calculation.

The sub-fund was launched on March 31, 2010. This share class was launched on October 31, 2019.