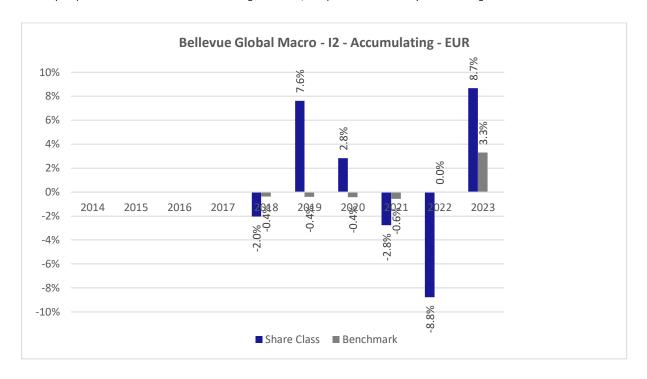

## **Past Performance chart**

## Bellevue Global Macro - I2 - Accumulating - EUR (LU1725388430)

This document was published on 03-01-2024

Past performance is not a reliable indicator of future performance. Markets could develop very differently in the future. It can help you to assess how the fund has been managed in the past.

This chart shows the fund's performance as the percentage loss or gain per years over the last 6 years against its benchmark. It can help you to assess how the fund has been managed in the past and compare it to its benchmark.

The base currency of the sub-fund is EUR. Past performance has been calculated in EUR.

The calculation of past performance takes into account all charges and fees, except for taxes and entry and exit charges which cannot be attributed to the fund.