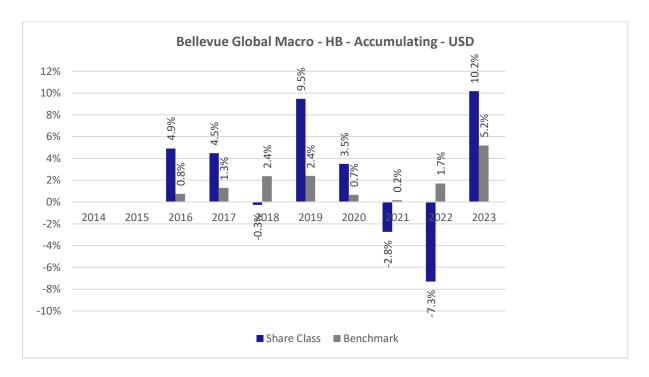

## **Past Performance chart**

## Bellevue Global Macro - HB - Accumulating - USD (LU1233584223)

This document was published on 03-01-2024

Past performance is not a reliable indicator of future performance. Markets could develop very differently in the future. It can help you to assess how the fund has been managed in the past.

This chart shows the fund's performance as the percentage loss or gain per years over the last 8 years against its benchmark. It can help you to assess how the fund has been managed in the past and compare it to its benchmark.

The base currency of the sub-fund is EUR. Past performance has been calculated in USD.

The calculation of past performance takes into account all charges and fees, except for taxes and entry and exit charges which cannot be attributed to the fund.