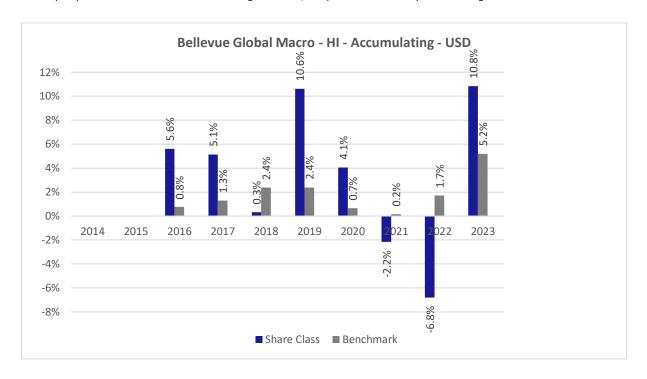

## **Past Performance chart**

## Bellevue Global Macro - HI - Accumulating - USD (LU1233583258)

This document was published on 03-01-2024

Past performance is not a reliable indicator of future performance. Markets could develop very differently in the future. It can help you to assess how the fund has been managed in the past.

This chart shows the fund's performance as the percentage loss or gain per years over the last 8 years against its benchmark. It can help you to assess how the fund has been managed in the past and compare it to its benchmark.

Performance is shown after deduction of ongoing charges. Any entry or exit charges are excluded from the calculation.

The sub-fund was launched on March 31, 2010. This share class was launched on May 18, 2015.

The base currency of the sub-fund is EUR. Past performance has been calculated in USD.

The calculation of past performance takes into account all charges and fees, except for taxes and entry and exit charges which cannot be attributed to the fund.