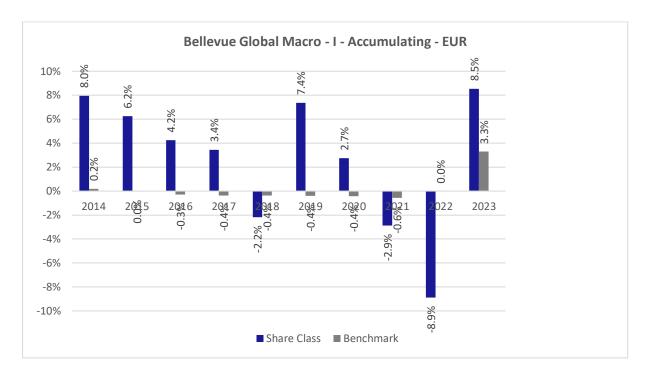

## **Past Performance chart**

## Bellevue Global Macro - I - Accumulating - EUR (LU0494762056)

This document was published on 03-01-2024

Past performance is not a reliable indicator of future performance. Markets could develop very differently in the future. It can help you to assess how the fund has been managed in the past.

This chart shows the fund's performance as the percentage loss or gain per years over the last 10 years against its benchmark. It can help you to assess how the fund has been managed in the past and compare it to its benchmark.

The base currency of the sub-fund is EUR. Past performance has been calculated in EUR.

The calculation of past performance takes into account all charges and fees, except for taxes and entry and exit charges which cannot be attributed to the fund.