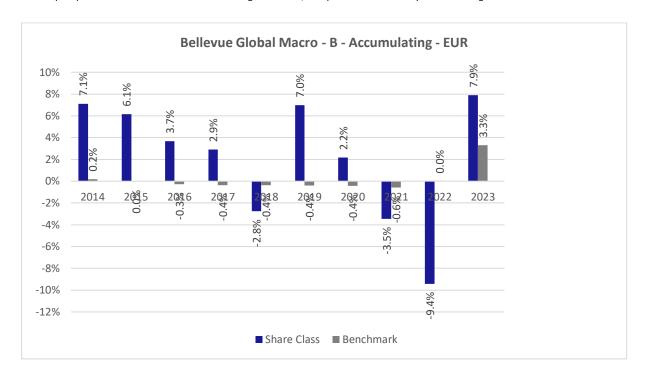

## **Past Performance chart**

## Bellevue Global Macro - B - Accumulating - EUR (LU0494761835)

This document was published on 03-01-2024

Past performance is not a reliable indicator of future performance. Markets could develop very differently in the future. It can help you to assess how the fund has been managed in the past.

This chart shows the fund's performance as the percentage loss or gain per years over the last 10 years against its benchmark. It can help you to assess how the fund has been managed in the past and compare it to its benchmark.

The base currency of the sub-fund is EUR. Past performance has been calculated in EUR.

The calculation of past performance takes into account all charges and fees, except for taxes and entry and exit charges which cannot be attributed to the fund.