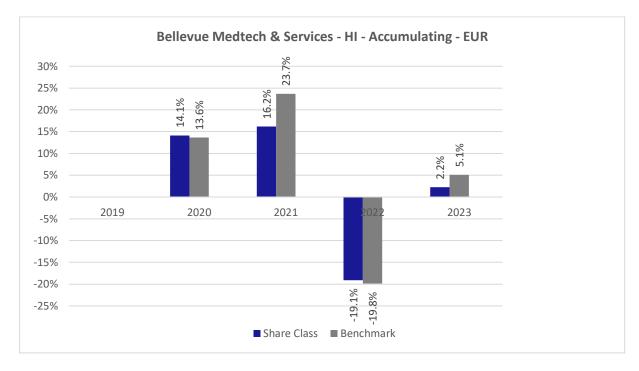

## **Past Performance chart**

## Bellevue Medtech & Services - HI - Accumulating - EUR (LU1989506966)

This document was published on 03-01-2024

Past performance is not a reliable indicator of future performance. Markets could develop very differently in the future. It can help you to assess how the fund has been managed in the past.

This chart shows the fund's performance as the percentage loss or gain per years over the last 4 years against its benchmark. It can help you to assess how the fund has been managed in the past and compare it to its benchmark.

The base currency of the sub-fund is EUR. Past performance has been calculated in EUR.

The calculation of past performance takes into account all charges and fees, except for taxes and entry and exit charges which cannot be attributed to the fund.