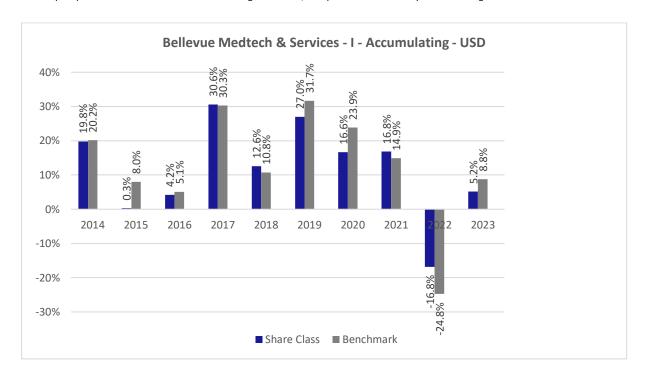

## **Past Performance chart**

## Bellevue Medtech & Services - I - Accumulating - USD (LU0453818972)

This document was published on 03-01-2024

Past performance is not a reliable indicator of future performance. Markets could develop very differently in the future. It can help you to assess how the fund has been managed in the past.

This chart shows the fund's performance as the percentage loss or gain per years over the last 10 years against its benchmark. It can help you to assess how the fund has been managed in the past and compare it to its benchmark.

Performance is shown after deduction of ongoing charges. Any entry or exit charges are excluded from the calculation.

The sub-fund was launched on September 28, 2009. This share class was launched on September 30, 2009.

The base currency of the sub-fund is EUR. Past performance has been calculated in USD.

The calculation of past performance takes into account all charges and fees, except for taxes and entry and exit charges which cannot be attributed to the fund.