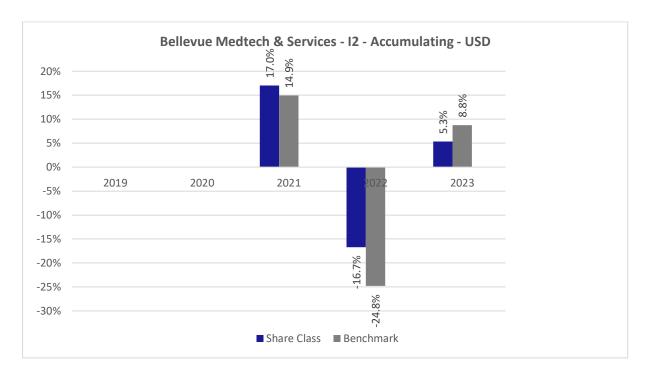

## **Past Performance chart**

## Bellevue Medtech & Services - I2 - Accumulating - USD (LU2107455052)

This document was published on 03-01-2024

Past performance is not a reliable indicator of future performance. Markets could develop very differently in the future. It can help you to assess how the fund has been managed in the past.

This chart shows the fund's performance as the percentage loss or gain per years over the last 3 years against its benchmark. It can help you to assess how the fund has been managed in the past and compare it to its benchmark.

Performance is shown after deduction of ongoing charges. Any entry or exit charges are excluded from the calculation.

The sub-fund was launched on September 28, 2009. This share class was launched on January 31, 2020.

The base currency of the sub-fund is EUR. Past performance has been calculated in USD.

The calculation of past performance takes into account all charges and fees, except for taxes and entry and exit charges which cannot be attributed to the fund.