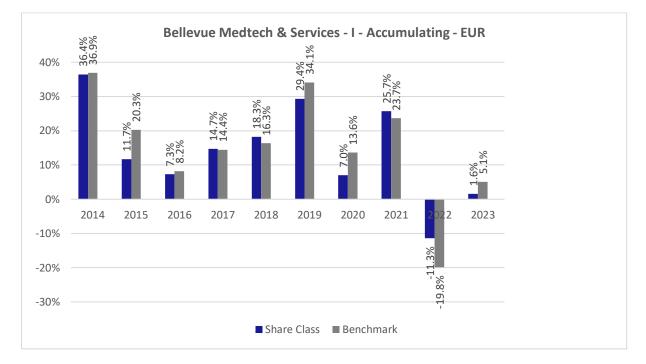

## **Past Performance chart**

## Bellevue Medtech & Services - I - Accumulating - EUR (LU0415391514)

This document was published on 03-01-2024

Past performance is not a reliable indicator of future performance. Markets could develop very differently in the future. It can help you to assess how the fund has been managed in the past.

This chart shows the fund's performance as the percentage loss or gain per years over the last 10 years against its benchmark. It can help you to assess how the fund has been managed in the past and compare it to its benchmark.

Performance is shown after deduction of ongoing charges. Any entry or exit charges are excluded from the calculation.

The sub-fund was launched on September 28, 2009. This share class was launched on September 30, 2009.

The base currency of the sub-fund is EUR. Past performance has been calculated in EUR.

The calculation of past performance takes into account all charges and fees, except for taxes and entry and exit charges which cannot be attributed to the fund.