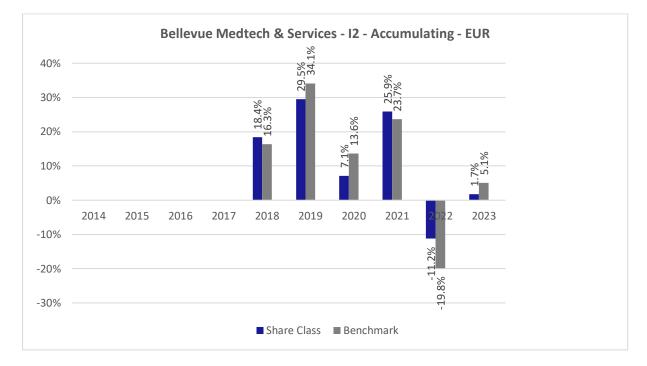

## **Past Performance chart**

## Bellevue Medtech & Services - I2 - Accumulating - EUR (LU1725387895)

This document was published on 03-01-2024

Past performance is not a reliable indicator of future performance. Markets could develop very differently in the future. It can help you to assess how the fund has been managed in the past.

This chart shows the fund's performance as the percentage loss or gain per years over the last 6 years against its benchmark. It can help you to assess how the fund has been managed in the past and compare it to its benchmark.

Performance is shown after deduction of ongoing charges. Any entry or exit charges are excluded from the calculation.

The sub-fund was launched on September 28, 2009. This share class was launched on November 30, 2017.

The base currency of the sub-fund is EUR. Past performance has been calculated in EUR.

The calculation of past performance takes into account all charges and fees, except for taxes and entry and exit charges which cannot be attributed to the fund.