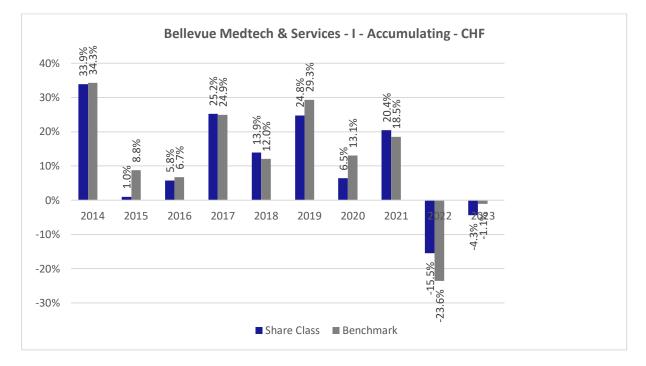

## **Past Performance chart**

## Bellevue Medtech & Services - I - Accumulating - CHF (LU0415391787)

This document was published on 03-01-2024

Past performance is not a reliable indicator of future performance. Markets could develop very differently in the future. It can help you to assess how the fund has been managed in the past.

This chart shows the fund's performance as the percentage loss or gain per years over the last 10 years against its benchmark. It can help you to assess how the fund has been managed in the past and compare it to its benchmark.

Performance is shown after deduction of ongoing charges. Any entry or exit charges are excluded from the calculation.

The sub-fund was launched on September 28, 2009. This share class was launched on September 30, 2009.

The base currency of the sub-fund is EUR. Past performance has been calculated in CHF.

The calculation of past performance takes into account all charges and fees, except for taxes and entry and exit charges which cannot be attributed to the fund.