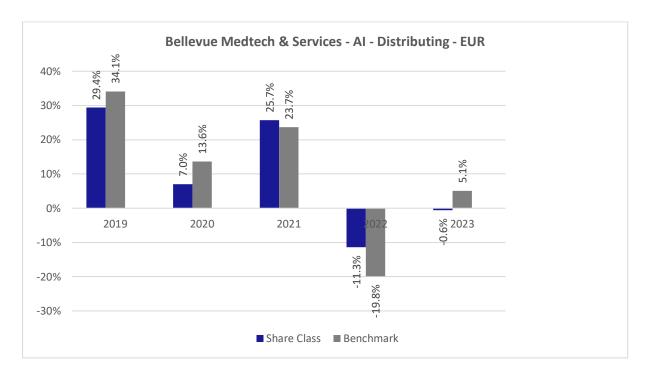

## **Past Performance chart**

## Bellevue Medtech & Services - AI - Distributing - EUR (LU1916265082)

This document was published on 03-01-2024

Past performance is not a reliable indicator of future performance. Markets could develop very differently in the future. It can help you to assess how the fund has been managed in the past.

This chart shows the fund's performance as the percentage loss or gain per years over the last 5 years against its benchmark. It can help you to assess how the fund has been managed in the past and compare it to its benchmark.

Performance is shown after deduction of ongoing charges. Any entry or exit charges are excluded from the calculation.

The sub-fund was launched on September 28, 2009. This share class was launched on November 30, 2018.

The base currency of the sub-fund is EUR. Past performance has been calculated in EUR.

The calculation of past performance takes into account all charges and fees, except for taxes and entry and exit charges which cannot be attributed to the fund.