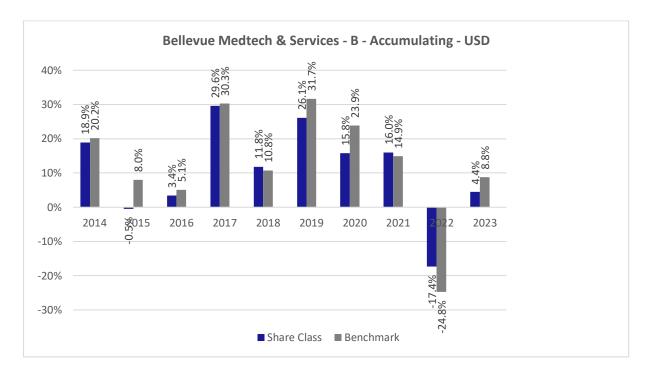

## **Past Performance chart**

## Bellevue Medtech & Services - B - Accumulating - USD (LU0453818899)

This document was published on 03-01-2024

Past performance is not a reliable indicator of future performance. Markets could develop very differently in the future. It can help you to assess how the fund has been managed in the past.

This chart shows the fund's performance as the percentage loss or gain per years over the last 10 years against its benchmark. It can help you to assess how the fund has been managed in the past and compare it to its benchmark.

The base currency of the sub-fund is EUR. Past performance has been calculated in USD.

The calculation of past performance takes into account all charges and fees, except for taxes and entry and exit charges which cannot be attributed to the fund.