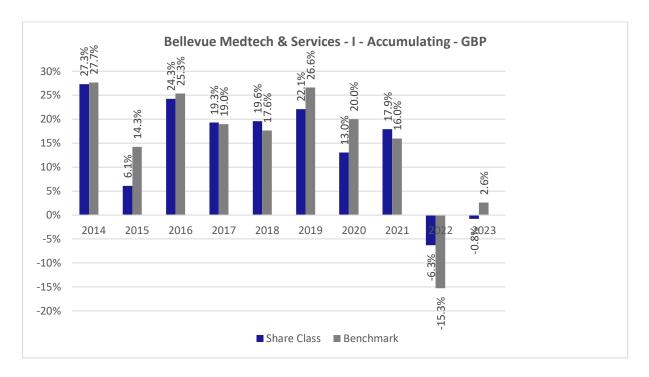

## **Past Performance chart**

## Bellevue Medtech & Services - I - Accumulating - GBP (LU0767969719)

This document was published on 03-01-2024

Past performance is not a reliable indicator of future performance. Markets could develop very differently in the future. It can help you to assess how the fund has been managed in the past.

This chart shows the fund's performance as the percentage loss or gain per years over the last 10 years against its benchmark. It can help you to assess how the fund has been managed in the past and compare it to its benchmark.

Performance is shown after deduction of ongoing charges. Any entry or exit charges are excluded from the calculation.

The sub-fund was launched on September 28, 2009. This share class was launched on March 30, 2012.

The base currency of the sub-fund is EUR. Past performance has been calculated in GBP.

The calculation of past performance takes into account all charges and fees, except for taxes and entry and exit charges which cannot be attributed to the fund.