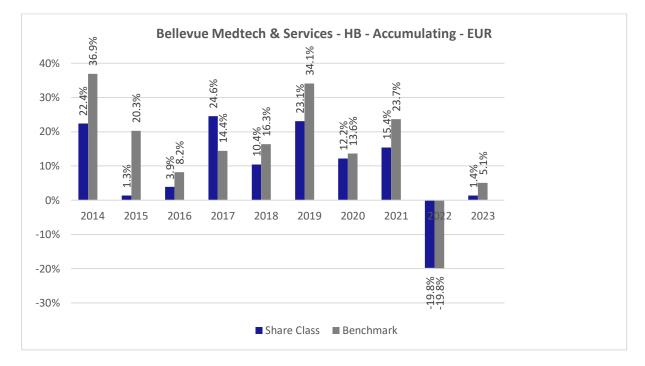

## **Past Performance chart**

## Bellevue Medtech & Services - HB - Accumulating - EUR (LU0580275534)

This document was published on 03-01-2024

Past performance is not a reliable indicator of future performance. Markets could develop very differently in the future. It can help you to assess how the fund has been managed in the past.

This chart shows the fund's performance as the percentage loss or gain per years over the last 10 years against its benchmark. It can help you to assess how the fund has been managed in the past and compare it to its benchmark.