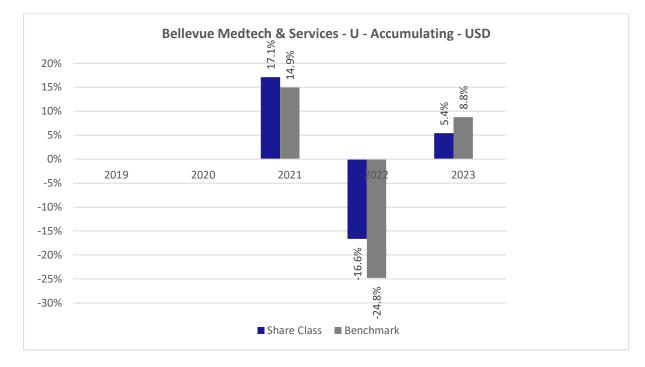

## **Past Performance chart**

## Bellevue Medtech & Services - U - Accumulating - USD (LU2194372855)

This document was published on 03-01-2024

Past performance is not a reliable indicator of future performance. Markets could develop very differently in the future. It can help you to assess how the fund has been managed in the past.

This chart shows the fund's performance as the percentage loss or gain per years over the last 3 years against its benchmark. It can help you to assess how the fund has been managed in the past and compare it to its benchmark.

Performance is shown after deduction of ongoing charges. Any entry or exit charges are excluded from the calculation.

The sub-fund was launched on September 28, 2009. This share class was launched on June 30, 2020.

The base currency of the sub-fund is EUR. Past performance has been calculated in USD.

The calculation of past performance takes into account all charges and fees, except for taxes and entry and exit charges which cannot be attributed to the fund.