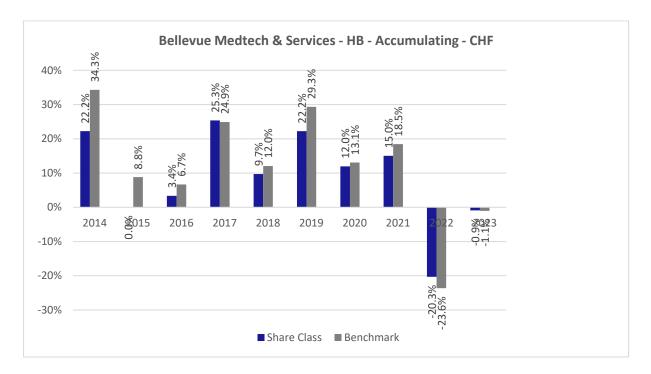

## Bellevue Medtech & Services - HB - Accumulating - CHF (LU0580237955)

This document was published on 03-01-2024

Past performance is not a reliable indicator of future performance. Markets could develop very differently in the future. It can help you to assess how the fund has been managed in the past.

This chart shows the fund's performance as the percentage loss or gain per years over the last 10 years against its benchmark. It can help you to assess how the fund has been managed in the past and compare it to its benchmark.

Performance is shown after deduction of ongoing charges. Any entry or exit charges are excluded from the calculation.

The sub-fund was launched on September 28, 2009. This share class was launched on January 31, 2011.

The base currency of the sub-fund is EUR. Past performance has been calculated in CHF.

The calculation of past performance takes into account all charges and fees, except for taxes and entry and exit charges which cannot be attributed to the fund.