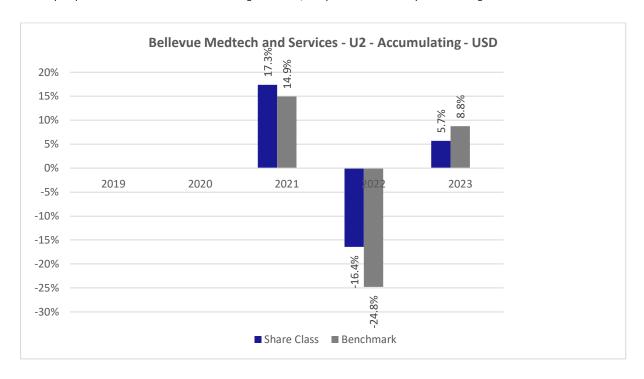

## **Past Performance chart**

## Bellevue Medtech and Services - U2 - Accumulating - USD (LU2194372939)

This document was published on 03-01-2024

Past performance is not a reliable indicator of future performance. Markets could develop very differently in the future. It can help you to assess how the fund has been managed in the past.

This chart shows the fund's performance as the percentage loss or gain per years over the last 3 years against its benchmark. It can help you to assess how the fund has been managed in the past and compare it to its benchmark.

Performance is shown after deduction of ongoing charges. Any entry or exit charges are excluded from the calculation.

The sub-fund was launched on September 28, 2009. This share class was launched on June 30, 2020.

The base currency of the sub-fund is EUR. Past performance has been calculated in USD.

The calculation of past performance takes into account all charges and fees, except for taxes and entry and exit charges which cannot be attributed to the fund.