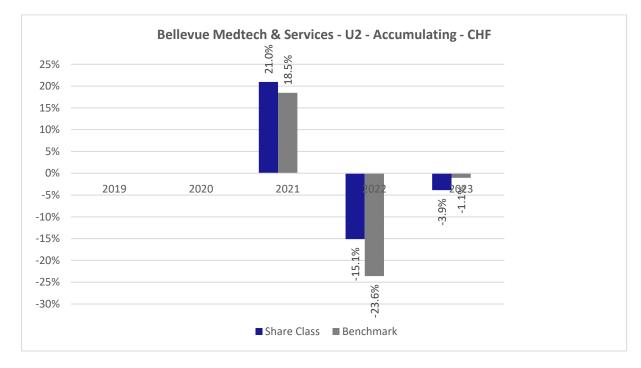

## **Past Performance chart**

This chart shows the fund's performance as the percentage loss or gain per years over the last 3 years against its benchmark. It can help you to assess how the fund has been managed in the past and compare it to its benchmark.